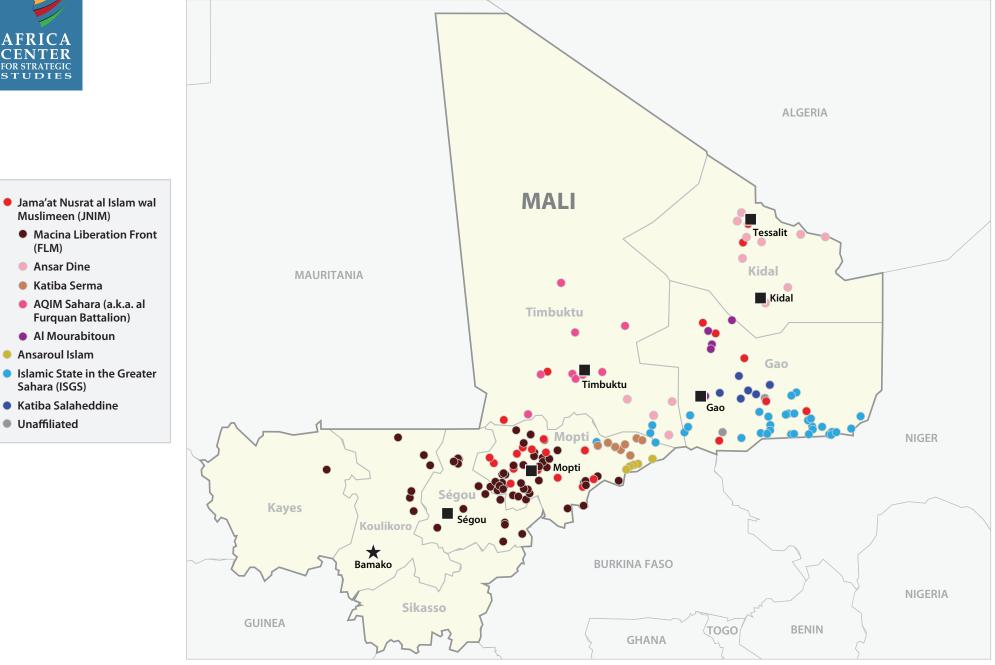

## VIOLENT EVENTS LINKED TO MILITANT ISLAMIST GROUPS IN MALI IN 2018

Note: Compiled by the Africa Center for Strategic Studies, this graphic shows violent events involving the listed groups in 2018. Data on attacks or fatalities does not attempt to distinguish the perpetrators of the events. Group listings are intended for informational purposes only and should not be considered official designations. Due to the fluid nature of many groups, the listed affiliations may change.

Data Source: Armed Conflict Location & Event Data Project (ACLED), Menastream, SITE Intelligence Group, and Terrorism Research & Analysis Consortium (TRAC)