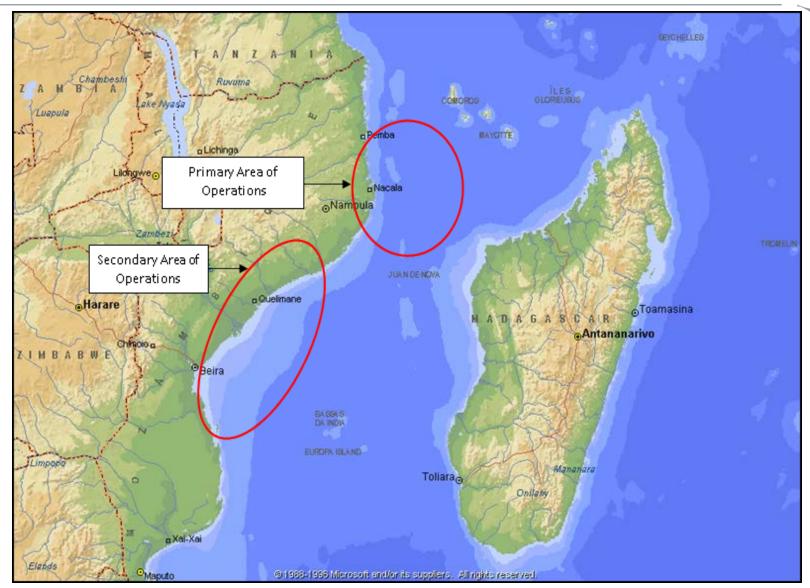

## Operation Copper – Areas of Operation

Evidence collection: bridge wing

Forensic investigation