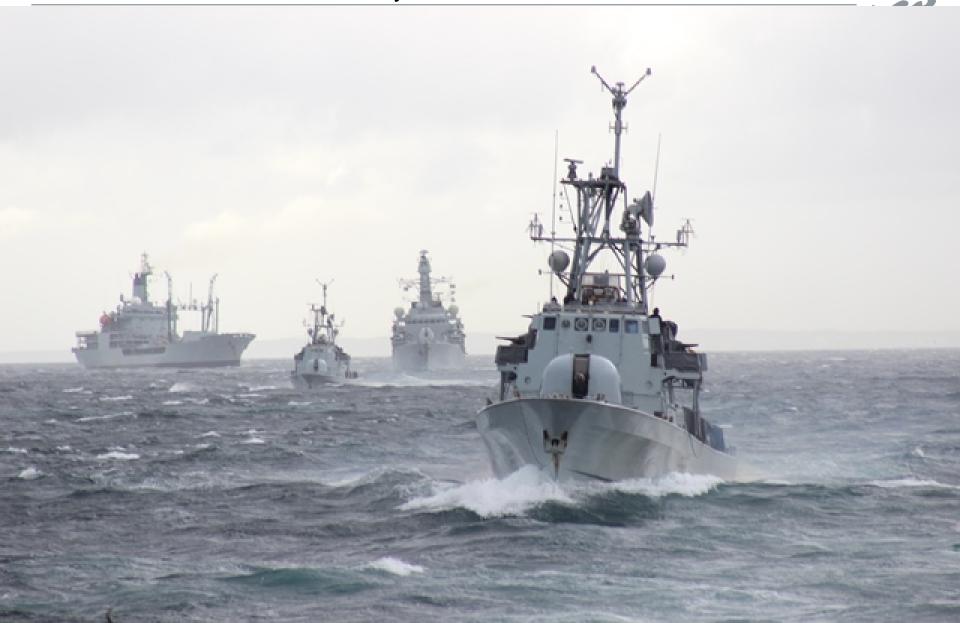

## UNIVERSITEIT • STELLENBOSCH • UNIVERSITY jou kennisvennoot • your knowledge partner

# COORDINATING MARITIME SECURITY: SOUTHERN AFRICA. **Henri Fouche SIGLA**





### $SADC\ Member\ \ (\ \mathsf{source}\ \ \mathsf{:}\ \mathsf{States}\ \underline{\mathsf{http://www.sadc.int/member-states/}})$





#### **SADC Maritime Exclusive Economic Zones**











# The SADC Maritime Area – Areas of Maritime Responsibility



### South African Navy







## Operation Copper – Areas of Operation





Evidence collection: bridge wing





Forensic investigation





### Richardsbay biology dog hoisted into helicopter





### Thaba Tshwane