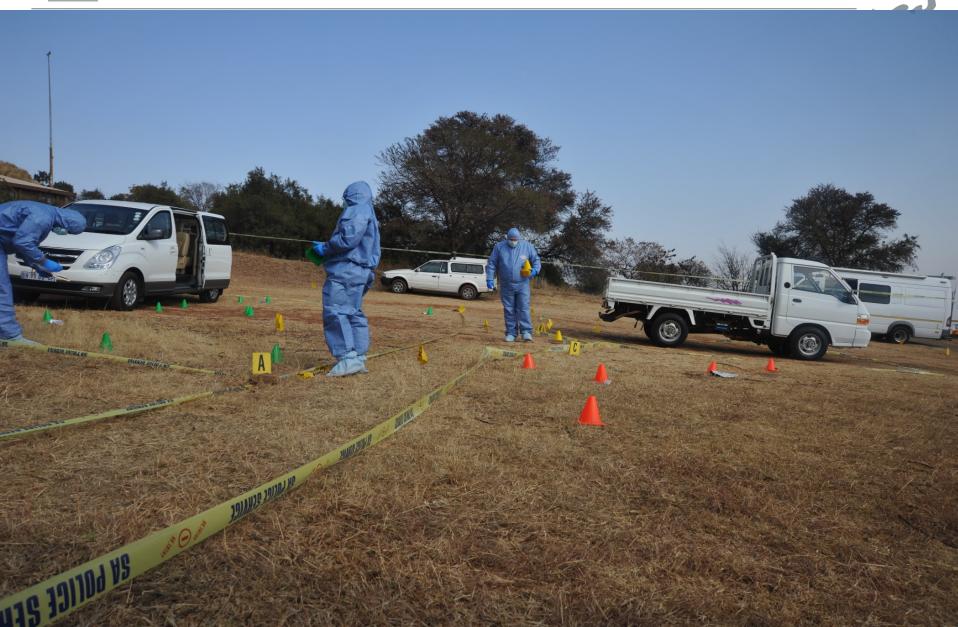

## Operation Copper – Areas of Operation

Evidence collection: bridge wing

Forensic investigation