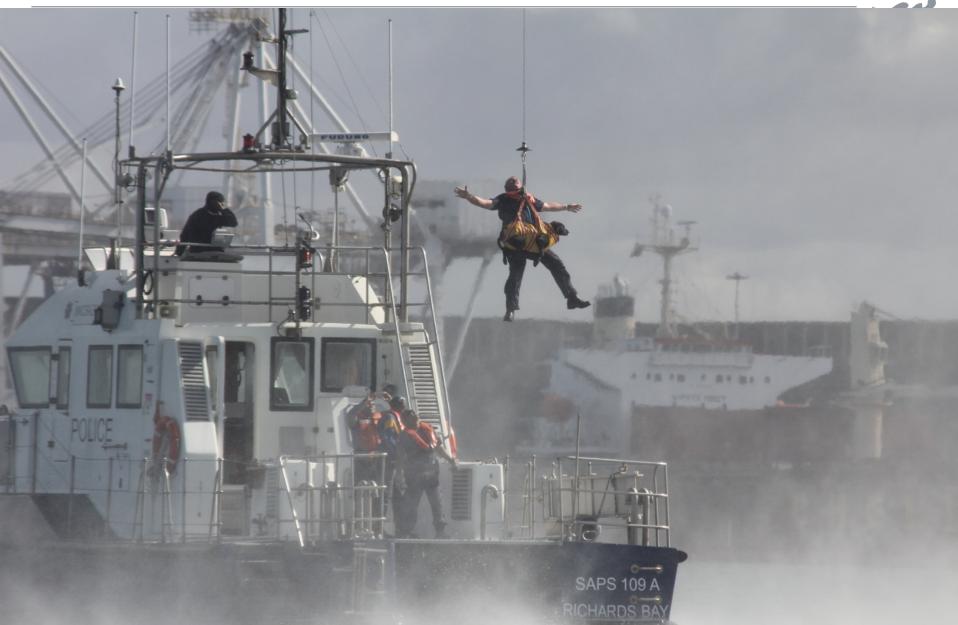

## UNIVERSITEIT • STELLENBOSCH • UNIVERSITY jou kennisvennoot • your knowledge partner

# COORDINATING MARITIME SECURITY: SOUTHERN AFRICA. **Henri Fouche SIGLA**





### $SADC\ Member\ \ (\ \mathsf{source}\ \ \mathsf{:}\ \mathsf{States}\ \underline{\mathsf{http://www.sadc.int/member-states/}})$





#### **SADC Maritime Exclusive Economic Zones**











# The SADC Maritime Area – Areas of Maritime Responsibility



### South African Navy







## Operation Copper – Areas of Operation





Evidence collection: bridge wing





Forensic investigation





### Richardsbay biology dog hoisted into helicopter





### Thaba Tshwane