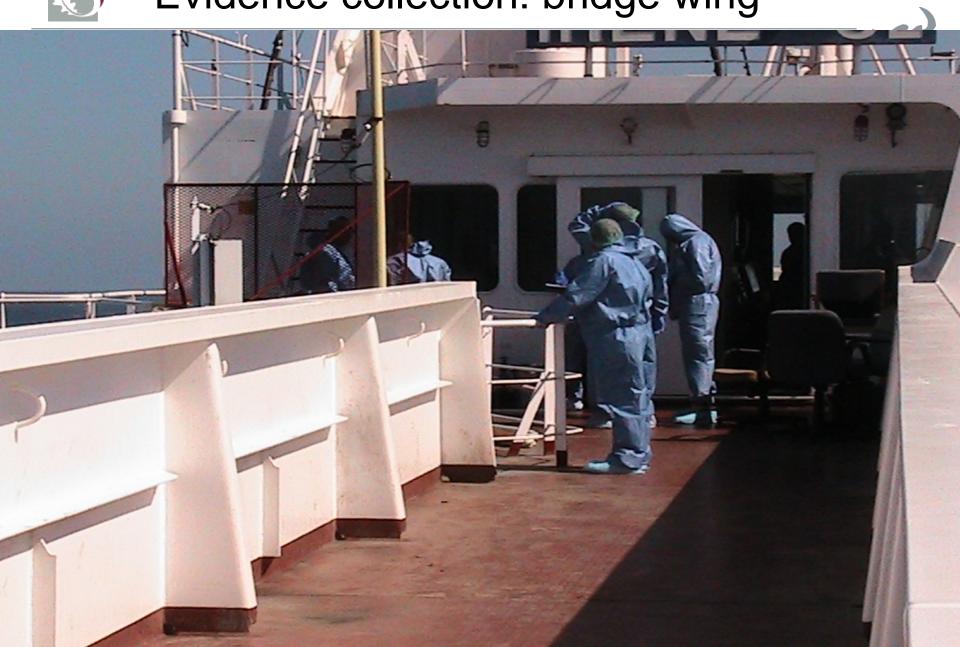

## Operation Copper – Areas of Operation

Evidence collection: bridge wing

Forensic investigation