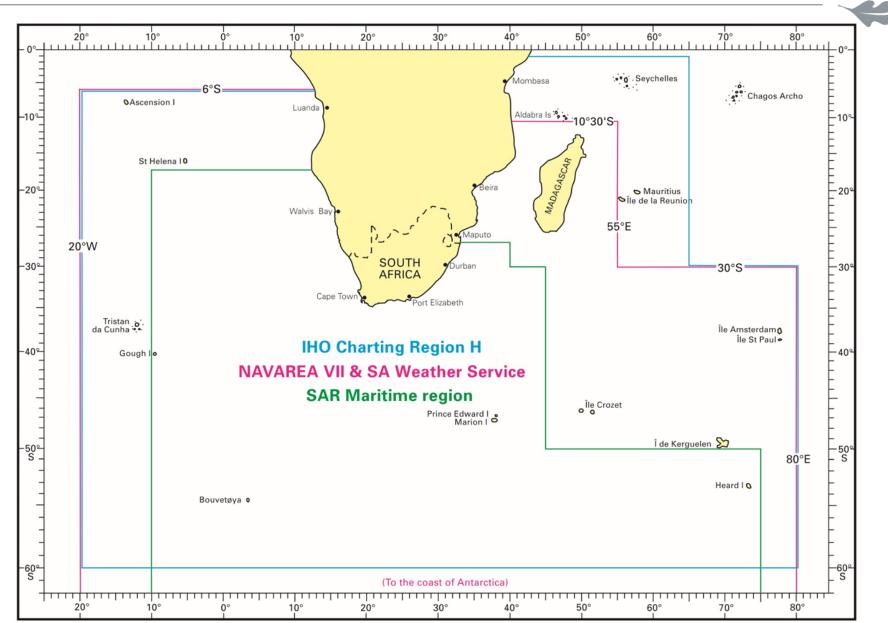

## UNIVERSITEIT • STELLENBOSCH • UNIVERSITY jou kennisvennoot • your knowledge partner

# COORDINATING MARITIME SECURITY: SOUTHERN AFRICA. **Henri Fouche SIGLA**





### $SADC\ Member\ \ (\ \mathsf{source}\ \ \mathsf{:}\ \mathsf{States}\ \underline{\mathsf{http://www.sadc.int/member-states/}})$





#### **SADC Maritime Exclusive Economic Zones**











# The SADC Maritime Area – Areas of Maritime Responsibility



### South African Navy







## Operation Copper – Areas of Operation





Evidence collection: bridge wing





Forensic investigation





### Richardsbay biology dog hoisted into helicopter





### Thaba Tshwane